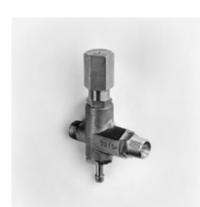

# Model: <u>7500XS</u>

## **Pressure Sensitive Regulating Unloader**

#### **Specs**

| Max Flow:            | 3.5 gpm    |
|----------------------|------------|
| Min Pressure:        | 100 psi    |
| Max Pressure:        | 2000 psi   |
| Inlet Port Size:     | 0.37       |
| Discharge Port Size: | 0.37       |
| Type of Accessory:   | Unloader   |
| Material:            | Brass (BB) |
| Type of Accessory:   | Unloader   |

## **Description:**

This Pressure Regulating Unloader is designed for single gun or pump operation. This unloader maintains set system pressure and goes into by-pass with the release of the trigger or an obstruction downstream. The pressure sensitive feature permits a wide range of flows and quickly resumes full pressure when the gun is opened or the obstruction cleared. It is recommended for intermittent cleaning applications. It is NOT recommended for weep systems. 5-10% by-pass is necessary for optimum performance.